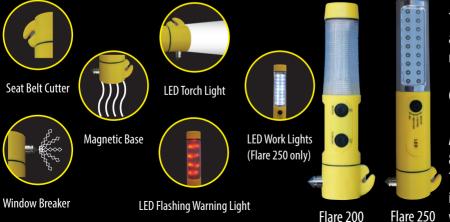

Over 1 kilomete idht time visibilit

The Flare 200 and Flare 250 emergency life saver that should be in every vehicle.

There is a recessed razor sharp seat belt cutter that allows you to cut your seat belt in the event of an emergency. Both the Flare 200 and Flare 250 comes equipped with a pointed steel head, allowing you to break glass during an emergency.

The Flare 200 and the Flare 250 each comes with LED warning lights encased in the handle to ensure you are kept safe at night when attending to your car. With the magnetic handle, you can place it on the car/trailer or truck, and the red LED can be seen from over 1 kilometre away. Both the 200 Flare and 250 Flare comes equipped with an LED torch light. The Flare 250 is a larger sized unit and comes with an added 18 white LED for your work light.