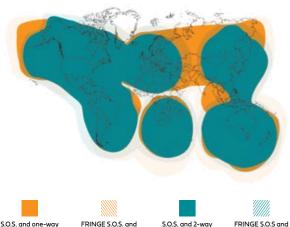

# SPOT X COVERAGE MAP

sp'.t)

AU SAC 1

one-way message coverage message coverage message coverage 2-way message coverage

#### S.O.S. COVERAGE FOR SPOT X ONLY APPLIES TO THE AREA SHOWN ABOVE.

Estimated coverage area. Actual coverage may vary. Visit FindMeSPOT.com/coverage for the latest coverage map.