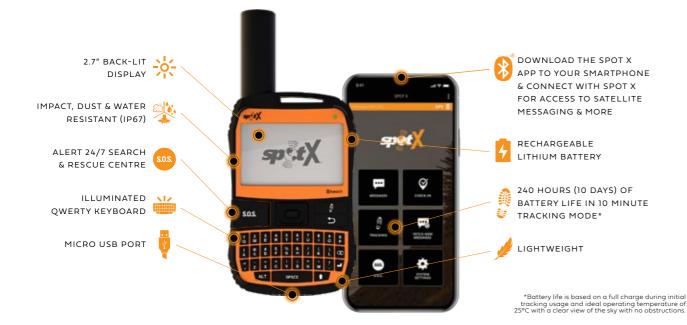

# SPOT X SPECIFICATIONS

DIMENSIONS: 166 x 74 x 24mm IMPACT, DUST & WATER RESISTANT: IP67 **BATTERY:** Rechargeable Lithium Polymer Battery

# WHAT'S IN THE BOX

• Ouick Start Guide • SPOT X Device Data/Power Cable Strap & Carabiner

• GEOS Reference Guide • S.O.S. Mirrored Sticker

# **DEVICE FEATURES**

Equipped with a sunlight-readable illuminated display and keyboard, the SPOT X is easy to use, plus it's water and shock resistant for maximum durability, and has an incredibly long battery life.