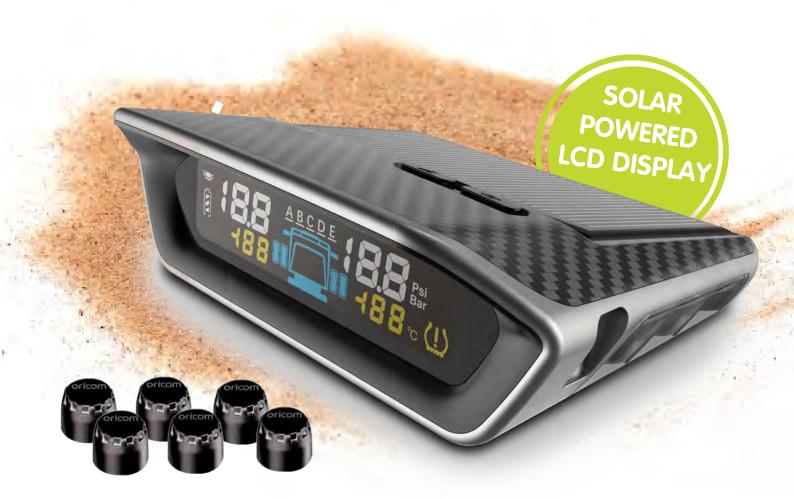

# TPS10-6E TYRE PRESSURE MONITORING SYSTEM INCLUDING 6 EXTERNAL SENSORS

MONTH WARRANTY

This Tyre Pressure Monitoring System includes 6 External sensors, but has the capability of simultaneously running up to 10 sensors through the solar powered LCD display unit.

#### **KEY FEATURES**

- Solar powered display unit
- Long lasting display unit battery life
- Wireless transmission between sensor and display unit
- Adjustable threshold value
- Auto brightness on display
- Real time monitoring with pressure and temperature at a glance
- Compact design
- Visual and audio alarm
- Optional Micro USB input
- Intelligent sleeping mode for power saving
- Easy to install
- High/ low pressure warning
- Sensor failure warning
- 12 Month warranty

### PACK CONTENTS

- 1 x Solar LCD Display
- 6 x External Tyre Sensors
- 7 x Washers
- 7 x Nuts
- 6 x Dustproof Covers
- 1 x Anti-Slip Mat
- 1 x Sensor Tool
- 1 x Spanner

#### DISPLAY

| DISPLAT                   |                               |
|---------------------------|-------------------------------|
| Operating frequency       | 433.92MHz ±0.05MHz            |
| Operating current         | ≤3.5mA                        |
| Static current            | ≤45μA                         |
| Operating voltage         | 2.6 ~ 3.6V                    |
| Operating temperature     | <b>-20°</b> C ∼ <b>+70°</b> C |
| Storage temperature       | <b>-40°</b> C <b>~ +95°</b> C |
| Built-in battery capacity | 500mAh                        |
| Charging temperature      | -10°C ~ 65°C                  |
| Solar charging current    | ≥15mA (at 5500LX 25°C)        |
| USB charging current      | ≤70mA                         |
|                           |                               |